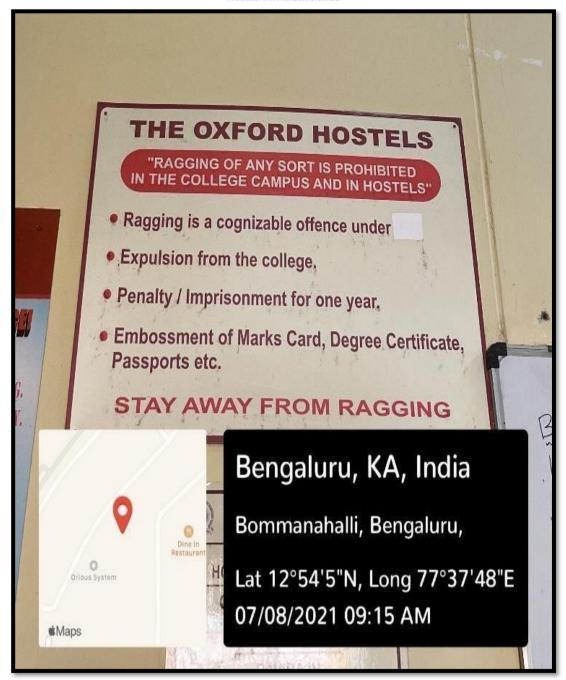

#### THE OXFORD DENTAL COLLEGE

(Recognized by the Govt. of Karnataka, Affiliated to Rajiv Gandhi University of Health Sciences, Karnataka & Recognised by Dental Council of India, New Delhi) Bommanahalli, Hosur Road, Bangalore – 560 068.

Ph: 080-61754680 Fax: 080 – 61754693E-mail:deandirectortodc@gmail.com Website: www.theoxford.edu

**Geotagged Photo of Anti ragging Board in Boys Hostel** 