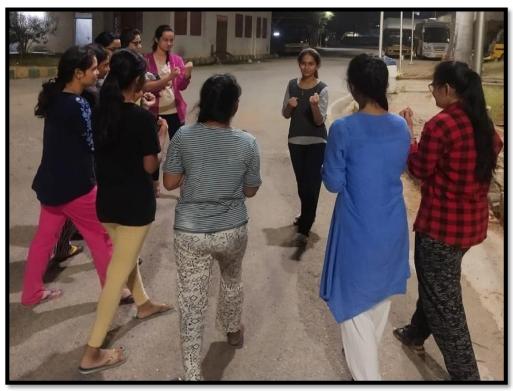

Reserved seating section in common facilities

Self- Defense classes were conducted