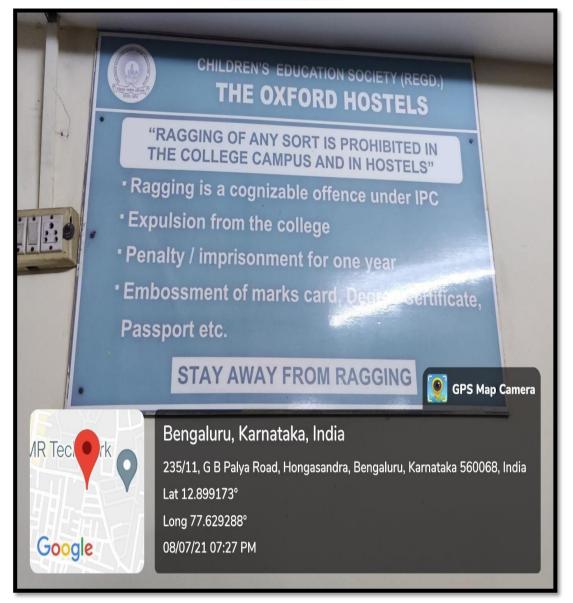

## Geotagged Photograph of Display of Boards for Anti-Ragging and Sexual Harassment Elimination

Geotagged Photo of Anti ragging Board on 7th Floor

#### THE OXFORD DENTAL COLLEGE

(Recognized by the Govt. of Karnataka, Affiliated to Rajiv Gandhi University of Health Sciences, Karnataka & Recognised by Dental Council of India, New Delhi) Bommanahalli, Hosur Road, Bangalore – 560 068.

Ph: 080-61754680 Fax: 080 – 61754693E-mail:deandirectortodc@gmail.com Website: www.theoxford.edu

**Geotagged Photo of Anti ragging Board in Canteen** 