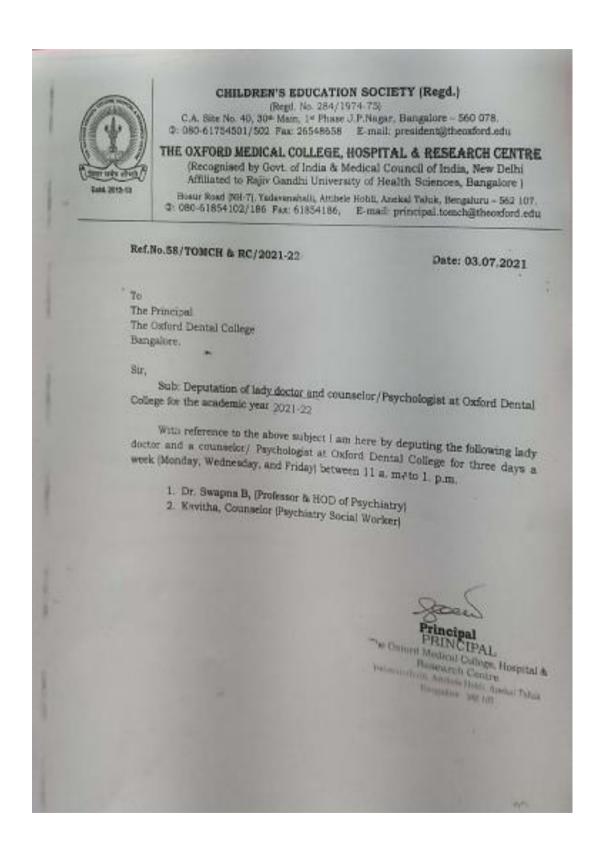

### **Appointment of Lady Doctor**

#### THE OXFORD DENTAL COLLEGE

(Recognized by the Govt. of Karnataka, Affiliated to Rajiv Gandhi University of Health Sciences, Karnataka & Dental Council of India, New Delhi)

Bommanahalli, Hosur Road, Bangalore – 560 068.

Ph: 080-61754680 Fax: 080 – 61754693E-mail:deandirectortodc@gmail.com

Website: www.theoxford.edu