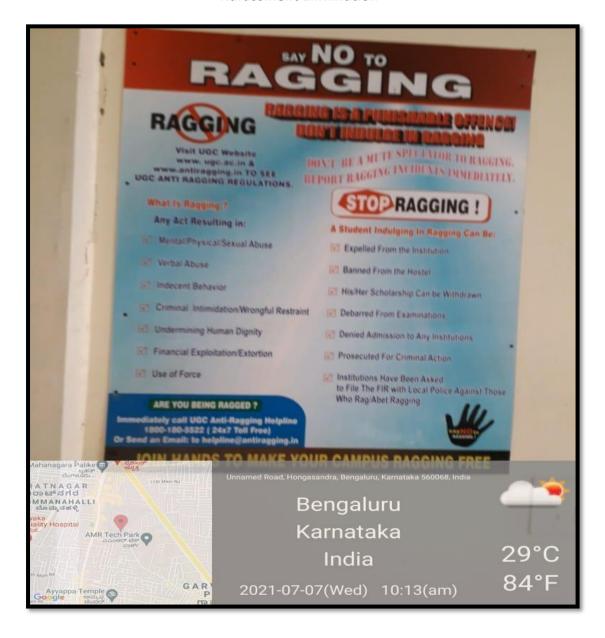

## Geotagged Photograph of Display of Boards for Anti-Ragging and Sexual Harassment Elimination

Geotagged Photo of Anti ragging Board on 7th Floor

#### THE OXFORD DENTAL COLLEGE

(Recognized by the Govt. of Karnataka, Affiliated to Rajiv Gandhi University of Health Sciences, Karnataka & Recognised by Dental Council of India, New Delhi) Bommanahalli, Hosur Road, Bangalore – 560 068.

Ph: 080-61754680 Fax: 080 – 61754693E-mail:deandirectortodc@gmail.com Website: www.theoxford.edu

**Geotagged Photo of Anti ragging Board in Canteen** 