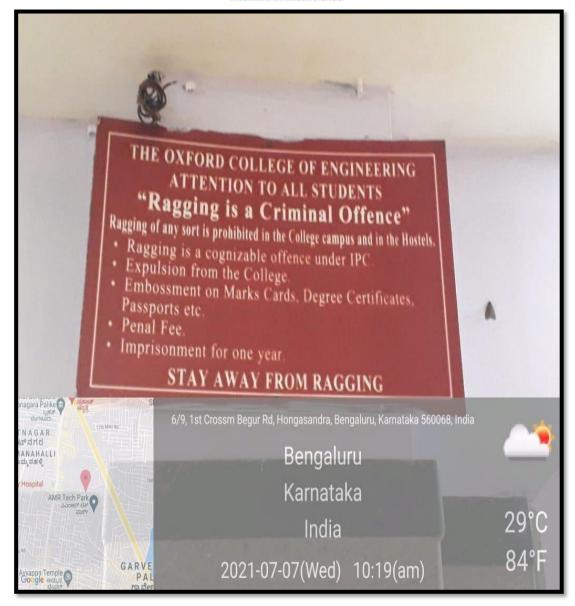

#### THE OXFORD DENTAL COLLEGE

(Recognized by the Govt. of Karnataka, Affiliated to Rajiv Gandhi University of Health Sciences, Karnataka & Recognised by Dental Council of India, New Delhi) Bommanahalli, Hosur Road, Bangalore – 560 068.

Ph: 080-61754680 Fax : 080 – 61754693E-mail:deandirectortodc@gmail.com Website: www.theoxford.edu

**Geotagged Photo of Anti ragging Board in Girls Hostel** 