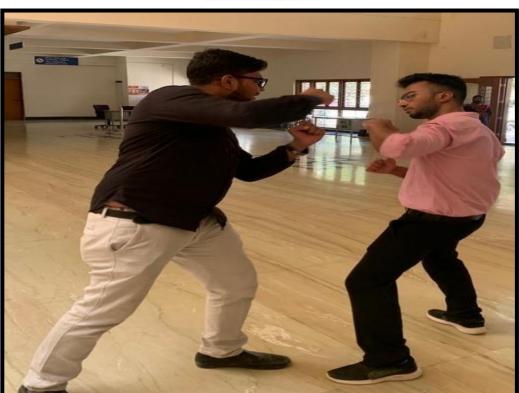

Reserved seating section in common facilities

Self- Defense classes were conducted