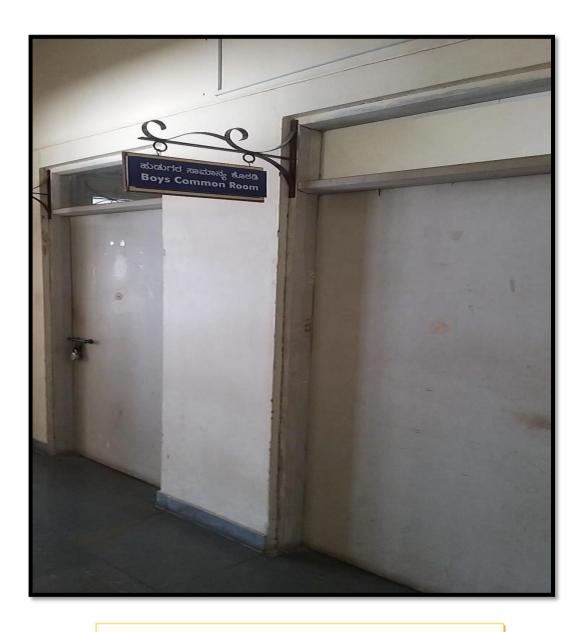

**Boys Common Room** 

THE OXFORD DENTAL COLLEGE
(Recognized by the Govt. of Karnataka, Affiliated to Rajiv Gandhi University of Health Sciences, Karnataka & Dental Council of India, New Delhi) Bommanahalli, Hosur Road, Bangalore – 560 068.
Ph: 080-61754680 Fax: 080 – 61754693E-mail:deandirectortodc@gmail.com
Website: www.theoxford.edu