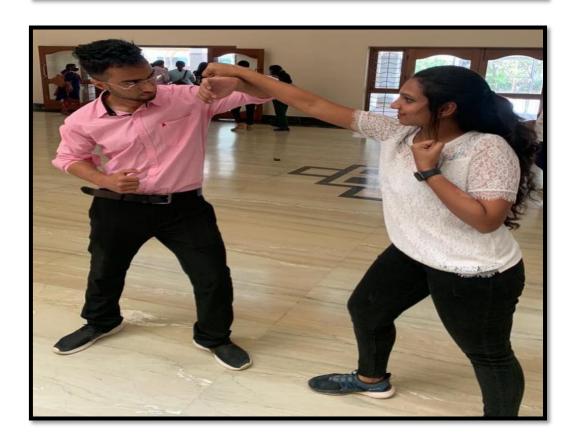

Reserved seating section in common facilities

Self- Defense classes were conducted